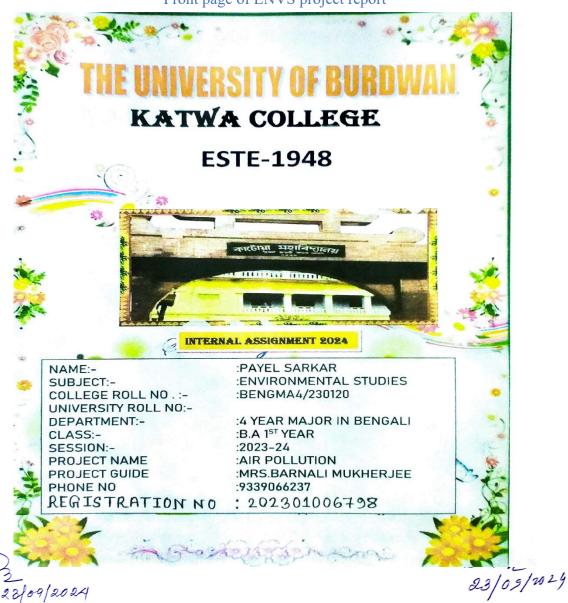

|

22/09/2024

**Signature of the IQAC Coordinator** 

Coordinator IQAC Katwa College 1846ket 23/03/1024

Signature of the Principal



(Affiliated to the University of Burdwan)

Principal's Office,

P.O.:Katwa, Dist.: PurbaBardhaman, WestBengal, PIN: 713130, India.

Mobile: +918101078393 ॥विद्यया विन्दतेऽमृतम्॥

#### **Internal Assessment**

Project Report Submitted and signed as a part of internal assessment



23/09/2024

Signature of the Principal

23/09/2024

Principal
Katwa College

Signature of the IQAC Coordinator
Coordinator
IQAC
Katwa College



(Affiliated to the University of Burdwan)

Principal's Office,

P.O.:Katwa, Dist.: PurbaBardhaman, WestBengal, PIN: 713130, India.

**Mobile:** +918101078393

॥विद्यया विन्दतेऽमृतम्॥

Front page of ENVS project report



Signature of the IQAC Coordinator

Coordinator IQAC Katwa College Signature of the Principal



(Affiliated to the University of Burdwan)

Principal's Office,

P.O.:Katwa, Dist.: PurbaBardhaman, WestBengal, PIN: 713130, India.

**Mobile:** +918101078393 ॥विद्यया विन्दतेऽमृतम्॥

Student Seminar Organized by Department of Geography



23/09/2024

Signature of the IQAC Coordinator Coordinator **IQAC** Katwa College

Signature of the Principal



(Affiliated to the University of Burdwan)

Principal's Office,

P.O.:Katwa, Dist.: PurbaBardhaman, WestBengal, PIN: 713130, India.

**Mobile:** +918101078393

॥विद्यया विन्दतेऽमृतम्॥

Composition of college internal sub-committee under Teachers' Council, approved by Governing Body



23/09/2024

**Signature of the IQAC Coordinator** 

Coordinator IQ