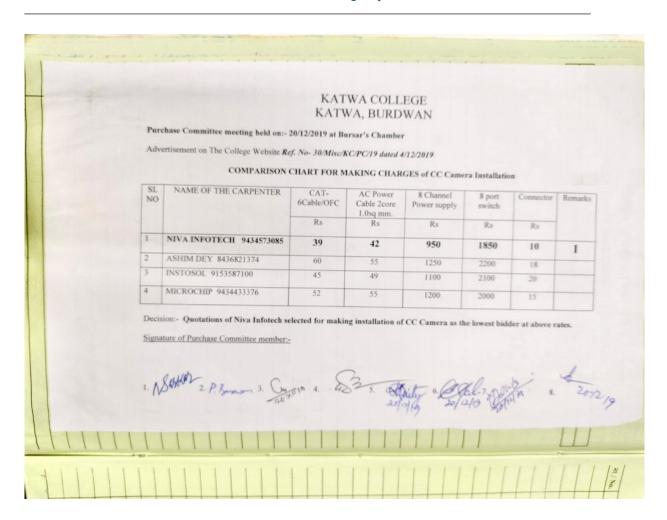

Principal's Office,

P.O.:Katwa,Dist.:PurbaBardhaman,WestBengal,PIN:713130,India.

<sub>Mobile:</sub> +918101078393 <mark>॥विद्यया विन्दतेऽमृतम्॥</mark>

| 0.0                                                        | মিটিং রেজল                                   | াশন বহি Page No.                    |
|------------------------------------------------------------|----------------------------------------------|-------------------------------------|
| 0,00                                                       |                                              |                                     |
| • MEE                                                      | TING RESOL                                   | LUTION BOOK                         |
| FelDs at / Meeting No. 9 1                                 | উপস্থিত সভ্যগ                                | ণের নাম খিন / Plac                  |
| wife / Date 0 5/03/34                                      | NAME OF MEMBER                               | RS PRESENT अभा / Tim                |
| on Norkel                                                  | 33/11                                        | 45/21                               |
| 25 anat Kumas Sh                                           | mh:30/12                                     | \$ 3/22                             |
| 03 Goulan Non D'                                           | 30/13                                        | 40/23                               |
| ex Rajerh charles Ma                                       | ATING John                                   | ¥8/24                               |
| ers Johnstin Ry Chandhus                                   | ni se/15                                     | aa/25                               |
| 08 48 diz.                                                 | > 6/16                                       | ₹ <i>6/</i> 26                      |
| 47 Abhy Bann                                               | 59/17                                        | 3.9/27                              |
| 48 Kinkini Bhellacher                                      | sice. sv/18                                  | \$\ru /28                           |
| 2/9                                                        | >>/19                                        | ₹≥/29                               |
| 2/10.                                                      | ২০/20.                                       | 60/30                               |
| Place- Principal's Chamber<br>Meeting presided over by the |                                              |                                     |
|                                                            |                                              |                                     |
|                                                            |                                              | ng programmes will be taken up      |
| along with approach                                        | ning all the teachers of the Col             | llege to increase the research      |
| activities like Ph.D.,                                     | , Project work, Paper publicat               | ions etc.                           |
| <ol><li>It is resolved that Re</li></ol>                   | esearch methodology related s                | seminars will be organized in the   |
| College as soon as p                                       |                                              |                                     |
| <ol> <li>A approach will be r</li> </ol>                   | made to each department of the               | ne College for visit to the variou  |
| Research orient Insti                                      |                                              |                                     |
|                                                            |                                              | call a meeting with all the teacher |
| in which Research re                                       | elated issues will be discussed              | l in detail.                        |
| After thanking all the                                     | e members, the president con-                | cluded today's meeting here.        |
|                                                            |                                              | Eman                                |
|                                                            | / 1 .4.                                      | Convenor                            |
| ns article                                                 | 1.2124                                       | Convenor                            |
| 15                                                         | Hincipal 14<br>Wa College<br>Purba Bardhaman | Convenor                            |