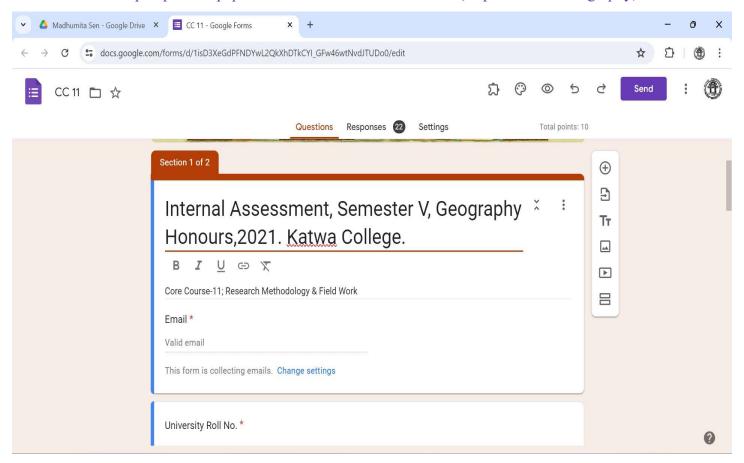

Mobile: +918101078393 ॥विद्यया विन्दतेऽमृतम्॥

Criterion 2 – Teaching – Learning and Evaluation

2.5 Evaluation Process and Reforms

2.5.1. Mechanism of internal/external assessment is transparent and the grievance redressal system is time-bound and efficient