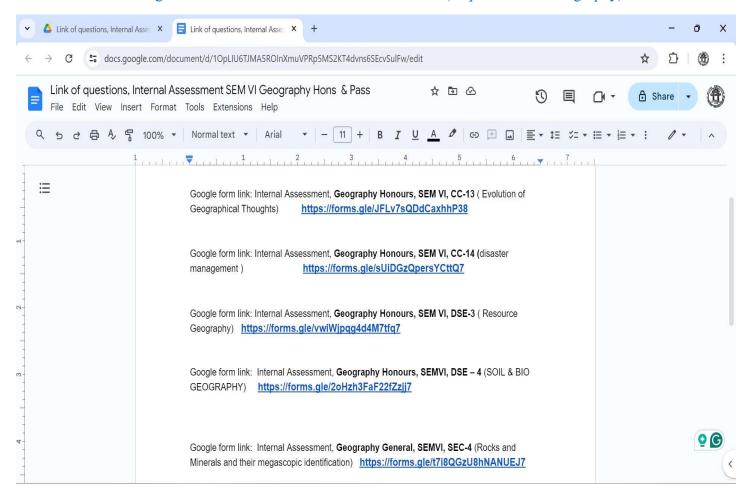

Mobile: +918101078393 ॥विद्यया विन्दतेऽमृतम्॥

Criterion 2 – Teaching – Learning and Evaluation

2.5 Evaluation Process and Reforms

2.5.1. Mechanism of internal/external assessment is transparent and the grievance redressal system is time-bound and efficient