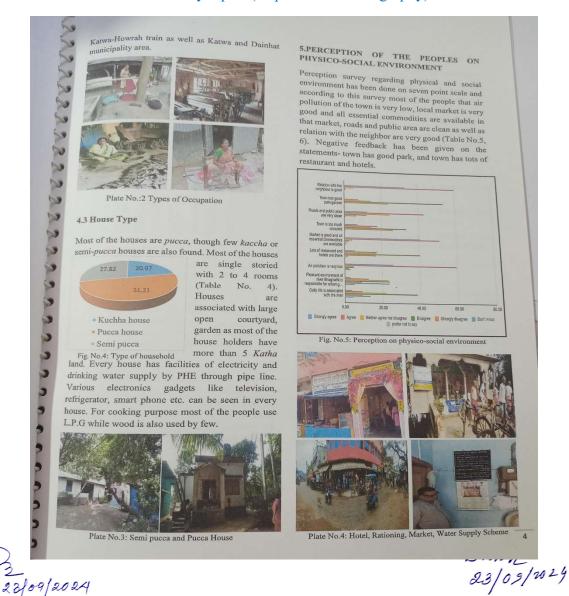

re of the Principal



(Affiliated to the University of Burdwan)

Principal's Office,

P.O.:Katwa, Dist.: PurbaBardhaman, WestBengal, PIN:713130, India.

Mobile: +918101078393 ॥विद्यया विन्दतेऽमृतम्॥

THE UNIVERSITY OF BURDWAN

Geography Practical Note Book

College Roll No- AH/190273

University Roll No- 190111200169

Reg. No – 201901006826 of 2019-20

Course Code- CC 11

Session-2021-22

Course Title – Research Methodology & field work

23/09/2024

Signature of the IQAC Coordinator
Coordinator
IQAC
Katwa College

NSCHEL 23/05/1024

Signature of the Principal



(Affiliatedto the University of Burdwan)

Principal's Office,

P.O.:Katwa, Dist.: PurbaBardhaman, WestBengal, PIN: 713130, India.

Mobile: +918101078393 ॥विद्यया विन्दतेऽमृतम्॥

#### Field Survey report (Department of Geography)



Signature of the IQAC Coordinator

Coordinator IQAC Katwa College Signature of the Principal



(Affiliated to the University of Burdwan)

#### Principal's Office,

P.O.: Katwa, Dist.: PurbaBardhaman, WestBengal, PIN: 713130, India.

Mobile: +918101078393

॥विद्यया विन्दतेऽमृतम्॥

#### Admit card issued by the University





#### **B.Sc. SEM-VI EXAMINATION 2023** THREE YEAR DEGREE HONOURS PROGRAMME

: DURBA GHOSH

GENDER: Female

Son / Daughter of : PRAFULLA KUMAR GHOSH

Chance Count: 3

Surba Shosh

College Roll No : KATWA COLLEGE

: 180311200047

Registration No: 201801009156 of 2018-19

Examinee Category : Regular

| Subject    | Course Code | Course Title                     |  |
|------------|-------------|----------------------------------|--|
|            | CC-13       | Reproduc