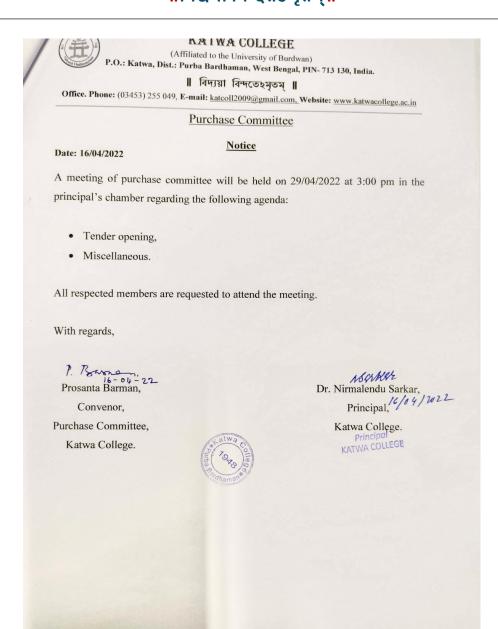

Principal's Office,

P.O.:Katwa,Dist.:PurbaBardhaman,WestBengal,PIN:713130,India.

<sub>Mobile:</sub> +918101078393 <mark>॥विद्यया विन्दतेऽमृतम्॥</mark>

| 0.0                                                        | মিটিং রেজল                                   | াশন বহি Page No.                    |
|------------------------------------------------------------|----------------------------------------------|-------------------------------------|
| 0,00                                                       |                                              |                                     |
| • MEE                                                      | TING RESOL                                   | LUTION BOOK                         |
| FelDs at / Meeting No. 9 1                                 | উপস্থিত সভ্যগ                                | ণের নাম খিন / Plac                  |
| wife / Date 0 5/03/34                                      | NAME OF MEMBER                               | RS PRESENT अभा / Tim                |
| on Norkel                                                  | 33/11                                        | 45/21                               |
| 25 anat Kumas Sh                                           | mh:30/12                                     | \$ 3/22                             |
| 03 Goulan Non D'                                           | 30/13                                        | 40/23                               |
| ex Rajerh charles Ma                                       | ATING John                                   | ¥8/24                               |
| ers Johnstin Ry Chandhus                                   | ni se/15                                     | aa/25                               |
| 08 48 diz.                                                 | > 6/16                                       | ₹ <i>6/</i> 26                      |
| 47 Abhy Bann                                               | 59/17                                        | 3.9/27                              |
| 48 Kinkini Bhellacher                                      | sice. sv/18                                  | \$\ru /28                           |
| 2/9                                                        | >>/19                                        | ₹≥/29                               |
| 2/10.                                                      | ২০/20.                                       | 60/30                               |
| Place- Principal's Chamber<br>Meeting presided over by the |                                              |                                     |
|                                                            |                                              |                                     |
|                                                            |                                              | ng programmes will be taken up      |
| along with approach                                        | ning all the teachers of the Col             | llege to increase the research      |
| activities like Ph.D.,                                     | , Project work, Paper publicat               | ions etc.                           |
| <ol><li>It is resolved that Re</li></ol>                   | esearch methodology related s                | seminars will be organized in the   |
| College as soon as p                                       |                                              |                                     |
| <ol> <li>A approach will be r</li> </ol>                   | made to each department of the               | ne College for visit to the variou  |
| Research orient Insti                                      |                                              |                                     |
|                                                            |                                              | call a meeting with all the teacher |
| in which Research re                                       | elated issues will be discussed              | l in detail.                        |
| After thanking all the                                     | e members, the president con-                | cluded today's meeting here.        |
|                                                            |                                              | Eman                                |
|                                                            | / 1 .4.                                      | Convenor                            |
| ns article                                                 | 1.2124                                       | Convenor                            |
| 15                                                         | Hincipal 14<br>Wa College<br>Purba Bardhaman | Convenor                            |