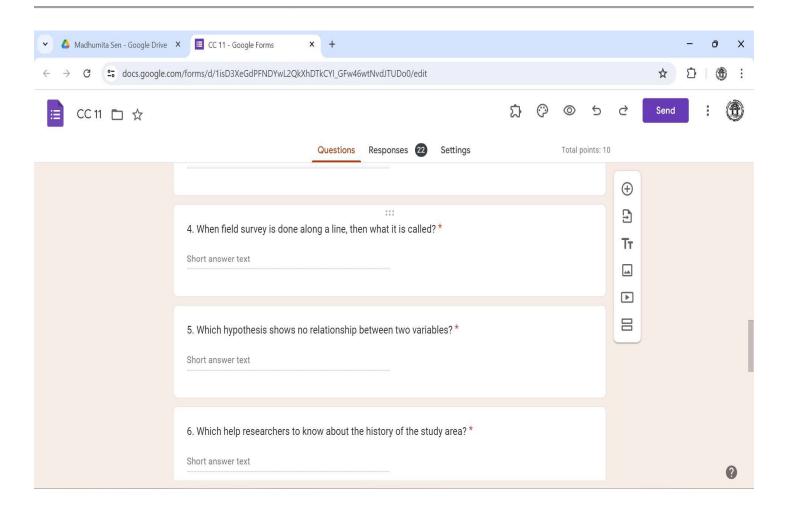

Mobile: +918101078393 ॥विद्यया विन्दतेऽमृतम्॥

Criterion 2 – Teaching – Learning and Evaluation

2.5 Evaluation Process and Reforms

2.5.1. Mechanism of internal/external assessment is transparent and the grievance redressal system is time-bound and efficient