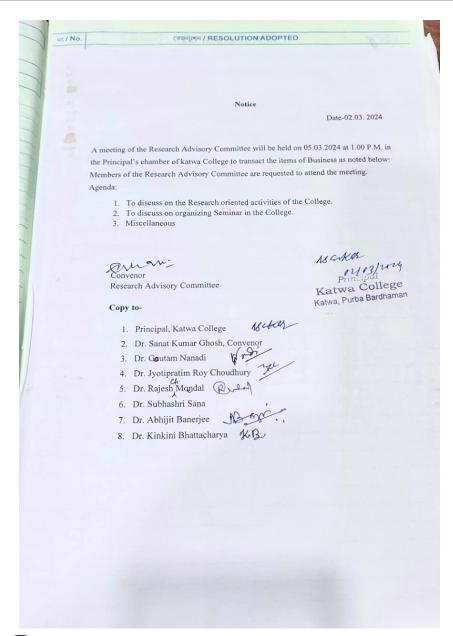

Principal's Office,

P.O.:Katwa,Dist.:PurbaBardhaman,WestBengal,PIN:713130,India.

<sub>Mobile:</sub> +918101078393 <mark>॥विद्यया विन्दतेऽमृतम्॥</mark>

| 0.0                                                        | মিটিং রেজল                                   | াশন বহি Page No.                    |
|------------------------------------------------------------|----------------------------------------------|-------------------------------------|
| 0,00                                                       |                                              |                                     |
| • MEE                                                      | TING RESOL                                   | LUTION BOOK                         |
| FelDs at / Meeting No. 9 1                                 | উপস্থিত সভ্যগ                                | ণের নাম খিন / Plac                  |
| wife / Date 0 5/03/34                                      | NAME OF MEMBER                               | RS PRESENT अभा / Tim                |
| on Norkel                                                  | 33/11                                        | 45/21                               |
| 25 anat Kumas Sh                                           | mh:30/12                                     | \$ 3/22                             |
| 03 Goulan Non D'                                           | 30/13                                        | 40/23                               |
| ex Rajerh charles Ma                                       | ATING John                                   | ¥8/24                               |
| ers Johnstin Ry Chandhus                                   | ni se/15                                     | aa/25                               |
| 08 48 diz.                                                 | > 6/16                                       | ₹ <i>6/</i> 26                      |
| 47 Abhy Bann                                               | 59/17                                        | 3.9/27                              |
| 48 Kinkini Bhellacher                                      | sice. sv/18                                  | \$\ru /28                           |
| 2/9                                                        | >>/19                                        | ₹≥/29                               |
| 2/10.                                                      | ২০/20.                                       | 60/30                               |
| Place- Principal's Chamber<br>Meeting presided over by the |                                              |                                     |
|                                                            |                                              |                                     |
|                                                            |                                              | ng programmes will be taken up      |
| along with approach                                        | ning all the teachers of the Col             | llege to increase the research      |
| activities like Ph.D.,                                     | , Project work, Paper publicat               | ions etc.                           |
| <ol><li>It is resolved that Re</li></ol>                   | esearch methodology related s                | seminars will be organized in the   |
| College as soon as p                                       |                                              |                                     |
| <ol> <li>A approach will be r</li> </ol>                   | made to each department of the               | ne College for visit to the variou  |
| Research orient Insti                                      |                                              |                                     |
|                                                            |                                              | call a meeting with all the teacher |
| in which Research re                                       | elated issues will be discussed              | l in detail.                        |
| After thanking all the                                     | e members, the president con-                | cluded today's meeting here.        |
|                                                            |                                              | Eman                                |
|                                                            | / 1 .4.                                      | Convenor                            |
| ns article                                                 | 1.2124                                       | Convenor                            |
| 15                                                         | Hincipal 14<br>Wa College<br>Purba Bardhaman | Convenor                            |