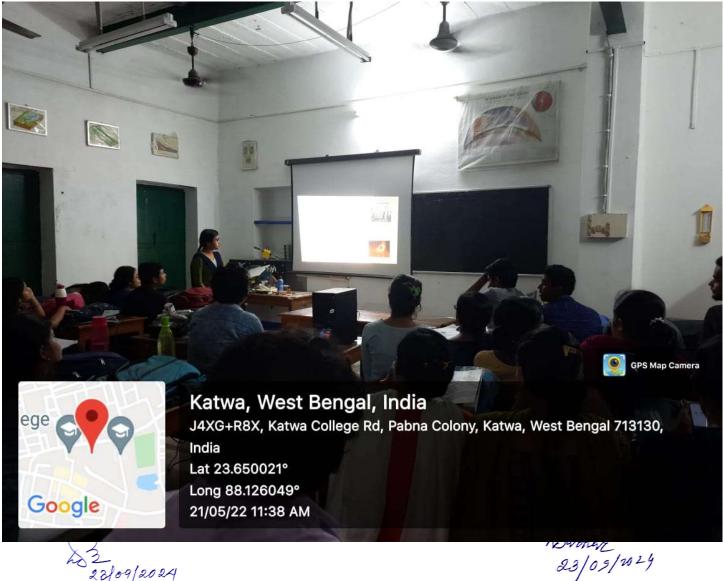

### **Internal Assessment**

Project Report Submitted and signed as a part of internal assessment



23/09/2024

Signature of the Principal

23/09/2024

Principal
Katwa College

Signature of the IQAC Coordinator
Coordinator
IQAC
Katwa College



(Affiliated to the University of Burdwan)

Principal's Office,

P.O.:Katwa, Dist.: PurbaBardhaman, WestBengal, PIN: 713130, India.

**Mobile:** +918101078393

॥विद्यया विन्दतेऽमृतम्॥

Front page of ENVS project report



Signature of the IQAC Coordinator

Coordinator IQAC Katwa College Signature of the Principal



(Affiliated to the University of Burdwan)

Principal's Office,

P.O.:Katwa, Dist.: PurbaBardhaman, WestBengal, PIN: 713130, India.

**Mobile:** +918101078393 ॥विद्यया विन्दतेऽमृतम्॥

Student Seminar Organized by Department of Geography



23/09/2024

Signature of the IQAC Coordinator Coordinator **IQAC** Katwa College

Signature of the Principal



(Affiliated to the University of Burdwan)

Principal's Office,

P.O.:Katwa, Dist.: PurbaBardhaman, WestBengal, PIN: 713130, India.

**Mobile:** +918101078393

॥विद्यया विन्दतेऽमृतम्॥

Composition of college internal sub-committee under Teachers' Council, approved by Governing Body



23/09/2024

**Signature of the IQAC Coordinator** 

Coordinator IQAC Katwa College 1844kez 23/09/2024

Signature of the Principal



(Affiliated to the University of Burdwan)

Principal's Office,

P.O.:Katwa, Dist.: PurbaBardhaman, WestBengal, PIN: 713130, India.

**Mobile:** +918101078393

॥विद्यया विन्दतेऽमृतम्॥

## KATWA COLLEGE ted to the UNIVERSITY OF BURDW



Ref. No.:

IQAC Academic & Admini