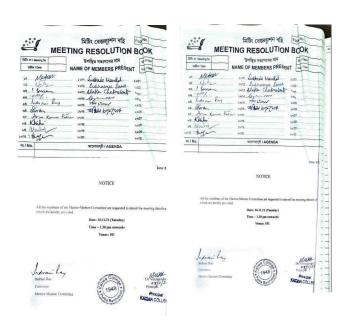

Principal's Office,

P.O.:Katwa,Dist.:PurbaBardhaman,WestBengal,PIN:713130,India.

<sub>Mobile:</sub> +918101078393 <mark>॥विद्यया विन्दतेऽमृतम्॥</mark>

| 0.0                                                        | মিটিং রেজল                                   | াশন বহি Page No.                    |
|------------------------------------------------------------|----------------------------------------------|-------------------------------------|
| 0,00                                                       |                                              |                                     |
| • MEE                                                      | TING RESOL                                   | LUTION BOOK                         |
| FelDs at / Meeting No. 9 1                                 | উপস্থিত সভ্যগ                                | ণের নাম খিন / Plac                  |
| wife / Date 0 5/03/34                                      | NAME OF MEMBER                               | RS PRESENT अभा / Tim                |
| on Norkel                                                  | 33/11                                        | 45/21                               |
| 25 anat Kumas Sh                                           | mh:30/12                                     | \$ 3/22                             |
| 03 Goulan Non D'                                           | 30/13                                        | 40/23                               |
| ex Rajerh charles Ma                                       | ATING John                                   | ¥8/24                               |
| ers Johnstin Ry Chandhus                                   | ni se/15                                     | aa/25                               |
| 08 48 diz.                                                 | > 6/16                                       | ₹ <i>6/</i> 26                      |
| 47 Abhy Bann                                               | 59/17                                        | 3.9/27                              |
| 48 Kinkini Bhellacher                                      | sice. sv/18                                  | \$\ru /28                           |
| 2/9                                                        | >>/19                                        | ₹≥/29                               |
| 2/10.                                                      | ২০/20.                                       | 60/30                               |
| Place- Principal's Chamber<br>Meeting presided over by the |                                              |                                     |
|                                                            |                                              |                                     |
|                                                            |                                              | ng programmes will be taken up      |
| along with approach                                        | ning all the teachers of the Col             | llege to increase the research      |
| activities like Ph.D.,                                     | , Project work, Paper publicat               | ions etc.                           |
| <ol><li>It is resolved that Re</li></ol>                   | esearch methodology related s                | seminars will be organized in the   |
| College as soon as p                                       |                                              |                                     |
| <ol> <li>A approach will be r</li> </ol>                   | made to each department of the               | ne College for visit to the variou  |
| Research orient Insti                                      |                                              |                                     |
|                                                            |                                              | call a meeting with all the teacher |
| in which Research re                                       | elated issues will be discussed              | l in detail.                        |
| After thanking all the                                     | e members, the president con-                | cluded today's meeting here.        |
|                                                            |                                              | Eman                                |
|                                                            | / 1 .4.                                      | Convenor                            |
| ns article                                                 | 1.2124                                       | Convenor                            |
| 15                                                         | Hincipal 14<br>Wa College<br>Purba Bardhaman | Convenor                            |